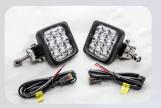

## FAST - EASY - RELIABLE

"The Comatra CMTX-V10 Blue LED sprayer boom lighting"

Studies show there are many benefits of crop spraying at night:

- Plants are less stressed in the dark.
- Some insects only come out at night.
- At night there is less wind and spray drift.
- A lot of chemicals evaporate slower in the dark.

Properly functioning nozzles are imperative when crop spraying at night!

An accurate and proper sprayer boom illumination will enable you to see and monitor the nozzles and spray pattern from the cab.

The **Comatra CMTXV10 Blue LED** is specially designed for crop spraying equipment ensuring a **perfect illumination** of the nozzles and spray pattern while also providing a **much higher contrast** than any other traditional white light or blue lens light.