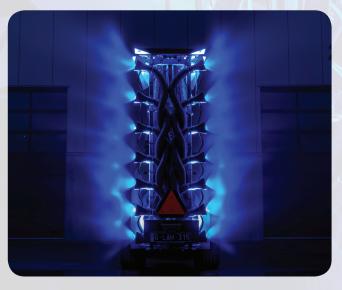

## FAST - EASY - RELIABLE

"The Comatra CMTX-V10 Blue LED sprayer boom lighting"

Studies show there are many benefits of crop spraying at night:

- Plants are less stressed in the dark.
- Some insects only come out at night.
- At night there is less wind and spray drift.
- A lot of chemicals evaporate slower in the dark.

Properly functioning nozzles are imperative when crop spraying at night!

An accurate and proper sprayer boom illumination will enable you to see and monitor the nozzles and spray pattern from the cab.

The **Comatra CMTXV10 Blue LED** is specially designed for crop spraying equipment ensuring a **perfect illumination** of the nozzles and spray pattern while also providing a **much higher contrast** than any other traditional white light or blue lens light.