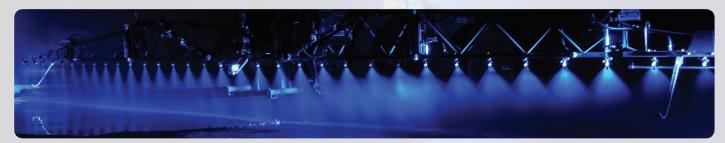

Properly functioning nozzles are imperative when crop spraying at night!

An accurate and proper sprayer boom illumination will enable you to see and monitor the nozzles and spray pattern from the cab.

The **Comatra CMTXV10 Blue LED** is specially designed for crop spraying equipment ensuring a **perfect illumination** of the nozzles and spray pattern while also providing a **much higher contrast** than any other traditional white light or blue lens light.

Comatra Blue Crop Sprayer LED lights have a much lower investment cost, require less installation time and are much easier and quicker to clean. (Compared to individual nozzle lights.)

Saving you time and money all along the sprayer boom!